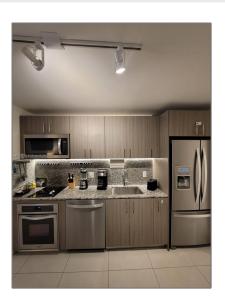

#### Basic Details

| Property Type:  | <b>Residential Lease</b> |  |
|-----------------|--------------------------|--|
| Listing Type:   | For Rent                 |  |
| Listing ID:     | A11538150                |  |
| Price:          | \$2,350                  |  |
| Bedrooms:       | 1                        |  |
| Bathrooms:      | 1                        |  |
| Square Footage: | 430 Sqft                 |  |
| Year Built:     | 2019                     |  |

#### Features

| √ Patio: | tio: | Open Balcony |
|----------|------|--------------|
|          |      |              |

√ Furnished: Furnished

Building Name: 5350 PARK CONDO

Floor Number: **0** 

Longitude: W81° 39' 54.5"