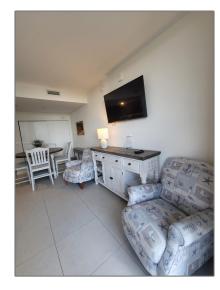

#### Basic Details

| Property Type:  | <b>Residential Lease</b> |  |
|-----------------|--------------------------|--|
| Listing Type:   | For Rent                 |  |
| Listing ID:     | A11538150                |  |
| Price:          | \$2,350                  |  |
| Bedrooms:       | 1                        |  |
| Bathrooms:      | 1                        |  |
| Square Footage: | 430 Sqft                 |  |
| Year Built:     | 2019                     |  |

#### Features

| √ Patio: | tio: | Open Balcony |
|----------|------|--------------|
|          |      |              |

√ Furnished: Furnished

Building Name: 5350 PARK CONDO

Floor Number: **0** 

Longitude: W81° 39' 54.5"