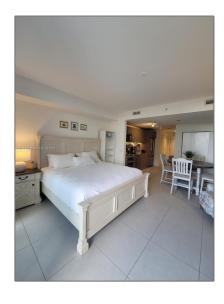

#### Basic Details

| Property Type:  | <b>Residential Lease</b> |  |
|-----------------|--------------------------|--|
| Listing Type:   | For Rent                 |  |
| Listing ID:     | A11538150                |  |
| Price:          | \$2,350                  |  |
| Bedrooms:       | 1                        |  |
| Bathrooms:      | 1                        |  |
| Square Footage: | 430 Sqft                 |  |
| Year Built:     | 2019                     |  |

#### Features

| √ Patio: | tio: | Open Balcony |
|----------|------|--------------|
|          |      |              |

√ Furnished: Furnished

Building Name: 5350 PARK CONDO

Floor Number: **0** 

Longitude: W81° 39' 54.5"