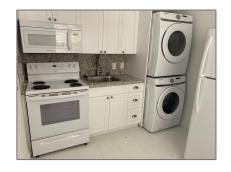

### **Basic Details**

Property Type: **Residential Lease** Listing Type: **For Rent** Listing ID: A11536589 Price: \$2,350 Bedrooms: 2 1 Bathrooms: Square Footage: 725 Sqft Year Built: 1948 7,753 Sqft Lot Area:

### **Features**

| √ Heating System: | Central, Electric                        |
|-------------------|------------------------------------------|
| √ Cooling System: | Central Air, Ceiling<br>Fan(s), Electric |
| √ View:           | Garden                                   |
| √ Patio:          | Patio                                    |
| √ Furnished:      | Unfurnished                              |