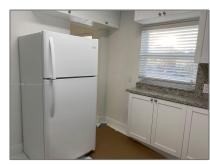

### **Basic Details**

Property Type: **Residential Lease** Listing Type: **For Rent** Listing ID: A11536589 Price: \$2,350 Bedrooms: 2 1 Bathrooms: Square Footage: 725 Sqft Year Built: 1948 7,753 Sqft Lot Area:

### **Features**

| √ Heating System: | Central, Electric                        |
|-------------------|------------------------------------------|
| √ Cooling System: | Central Air, Ceiling<br>Fan(s), Electric |
| √ View:           | Garden                                   |
| √ Patio:          | Patio                                    |
| √ Furnished:      | Unfurnished                              |