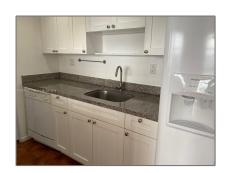

#### Basic Details

| Property Type:  | Residential Lease |  |
|-----------------|-------------------|--|
| Listing Type:   | For Rent          |  |
| Listing ID:     | A11537433         |  |
| Price:          | \$3,750           |  |
| Bedrooms:       | 2                 |  |
| Bathrooms:      | 2                 |  |
| Square Footage: | 1,153 Sqft        |  |
| Year Built:     | 1978              |  |