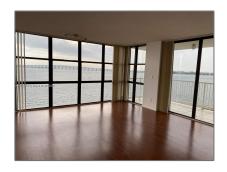

### Features

| $\sqrt{}$ | Swimming Pool:  | In Ground   |
|-----------|-----------------|-------------|
| $\sqrt{}$ | Heating System: | Electric    |
| $\sqrt{}$ | Cooling System: | Central Air |
| $\sqrt{}$ | Fence:          | Fenced      |
| $\sqrt{}$ | View:           | Bay         |
| $\sqrt{}$ | Furnished:      | Unfurnished |