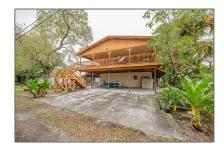

# Residential Lease For Rent

6,168 Sqft - 218 SW 14th Ct # 218, Fort Lauderdale, Florida 33315

### Basic Details

Property Type: **Residential Lease** Listing Type: **For Rent** Listing ID: A11536761 \$4,500 Price: Bedrooms: 4 Bathrooms: 3 Square Footage: 6,168 Sqft Year Built: **1954** Lot Area: 6,750 Sqft