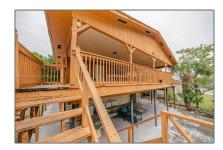

# Residential Lease For Rent

6,168 Sqft - 218 SW 14th Ct # 218, Fort Lauderdale, Florida 33315

### Basic Details

Property Type: **Residential Lease** Listing Type: **For Rent** Listing ID: A11536761 \$4,500 Price: Bedrooms: 4 Bathrooms: 3 Square Footage: 6,168 Sqft Year Built: **1954** Lot Area: 6,750 Sqft