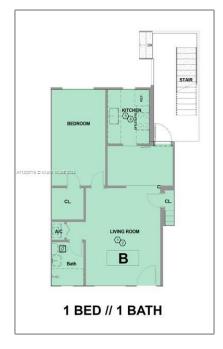

### **Residential Lease** Property Type: Listing Type: **For Rent** Listing ID: A11533776 \$1,950 Price: Bedrooms: 1 Bathrooms: 1 Square Footage: 848 Sqft Year Built: **1946**