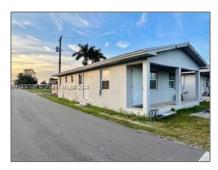

# Residential For Sale

 $4,800~\mathrm{Sqft}$  -  $601~\mathrm{Amaryllis}$  Ave, Pahokee, Florida 33476

#### Basic Details

| Property Type:  | Residential      |  |
|-----------------|------------------|--|
| Listing Type:   | For Sale         |  |
| Listing ID:     | A11537339        |  |
| Price:          | <b>\$124,900</b> |  |
| Bedrooms:       | 3                |  |
| Bathrooms:      | 2                |  |
| Square Footage: | 4,800 Sqft       |  |
| Year Built:     | 1962             |  |
| Lot Area:       | 15,664 Sqft      |  |

### Address Map

| Country:       | US                       |  |
|----------------|--------------------------|--|
| State:         | FL                       |  |
| County:        | <b>Palm Beach County</b> |  |
| City:          | Pahokee                  |  |
| Zipcode:       | 33476                    |  |
| Street:        | 601 Amaryllis Ave        |  |
| Building Name: | CROSBY SUB               |  |