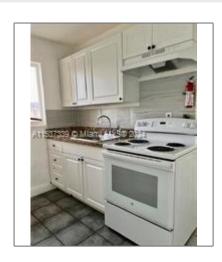

# Residential For Sale

 $4,800~\mathrm{Sqft}$  -  $601~\mathrm{Amaryllis}$  Ave, Pahokee, Florida 33476

#### Basic Details

| Property Type:  | Residential      |  |
|-----------------|------------------|--|
| Listing Type:   | For Sale         |  |
| Listing ID:     | A11537339        |  |
| Price:          | <b>\$124,900</b> |  |
| Bedrooms:       | 3                |  |
| Bathrooms:      | 2                |  |
| Square Footage: | 4,800 Sqft       |  |
| Year Built:     | 1962             |  |
| Lot Area:       | 15,664 Sqft      |  |