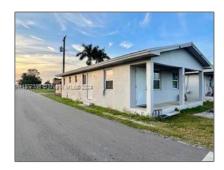

# Residential For Sale

 $4,800~\mathrm{Sqft}$  -  $601~\mathrm{Amaryllis}$  Ave, Pahokee, Florida 33476

#### Basic Details

| Property Type:  | Residential      |  |
|-----------------|------------------|--|
| Listing Type:   | For Sale         |  |
| Listing ID:     | A11537339        |  |
| Price:          | <b>\$124,900</b> |  |
| Bedrooms:       | 3                |  |
| Bathrooms:      | 2                |  |
| Square Footage: | 4,800 Sqft       |  |
| Year Built:     | 1962             |  |
| Lot Area:       | 15,664 Sqft      |  |

### Address Map

| Country:       | US                       |  |
|----------------|--------------------------|--|
| State:         | FL                       |  |
| County:        | <b>Palm Beach County</b> |  |
| City:          | Pahokee                  |  |
| Zipcode:       | 33476                    |  |
| Street:        | 601 Amaryllis Ave        |  |
| Building Name: | CROSBY SUB               |  |