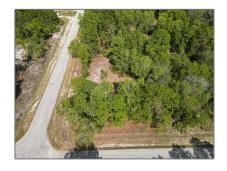

## Land/boat Docks For Sale

- 00 SW 43 Ter, Fort Lauderdale, Florida 33317

## Basic Details

| Property Type: | Land/boat Docks |  |
|----------------|-----------------|--|
| Listing Type:  | For Sale        |  |
| Listing ID:    | A11536855       |  |
| Price:         | \$249,900       |  |
| Lot Area:      | 14,918 Sqft     |  |

## Address Map

| Country:       | US                    |  |
|----------------|-----------------------|--|
| State:         | FL                    |  |
| County:        | <b>Broward County</b> |  |
| City:          | Fort Lauderdale       |  |
| Zipcode:       | 33317                 |  |
| Street:        | 00 SW 43 Ter          |  |
| Building Name: | MARSHALL COURT        |  |
| Floor Number:  | 0                     |  |
| Longitude:     | W81° 47' 44.7''       |  |
| Latitude:      | N26° 3' 34.5"         |  |