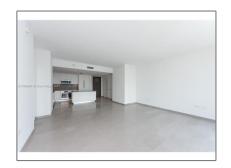

#### Basic Details

| Property Type:  | <b>Residential Lease</b> |  |
|-----------------|--------------------------|--|
| Listing Type:   | For Rent                 |  |
| Listing ID:     | A11535947                |  |
| Price:          | <b>\$4,750</b>           |  |
| Bedrooms:       | 1                        |  |
| Bathrooms:      | 1                        |  |
| Half Bathrooms: | 1                        |  |
| Square Footage: | 976 Sqft                 |  |
| Year Built:     | 2016                     |  |

### Features

| √ Swimming Pool:  | Community                        |
|-------------------|----------------------------------|
| √ Cooling System: | Central Air                      |
| √ View:           | Intracoastal View, Bay,<br>Water |
| √ Furnished:      | Unfurnished                      |