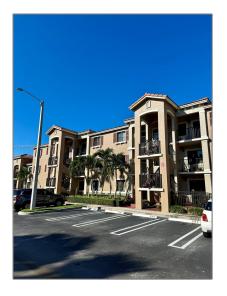

# Residential Lease For Rent

817 Sqft - 22421 SW 88th Pl # 2, Cutler Bay, Florida 33190

### Basic Details

| Property Type:  | <b>Residential Lease</b> |  |
|-----------------|--------------------------|--|
| Listing Type:   | For Rent                 |  |
| Listing ID:     | A11534698                |  |
| Price:          | \$1,950                  |  |
| Bedrooms:       | 2                        |  |
| Bathrooms:      | 2                        |  |
| Square Footage: | 817 Sqft                 |  |
| Year Built:     | 2014                     |  |
| Lot Area:       | 1 Sqft                   |  |