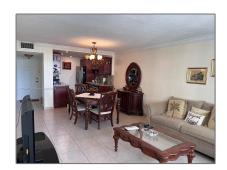

### Basic Details

| Property Type:  | Residential |  |
|-----------------|-------------|--|
| Listing Type:   | For Sale    |  |
| Listing ID:     | A11534472   |  |
| Price:          | \$215,000   |  |
| Bedrooms:       | 1           |  |
| Bathrooms:      | 1           |  |
| Square Footage: | 672 Sqft    |  |
| Year Built:     | 1969        |  |