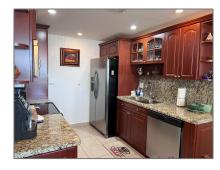

### Basic Details

| Property Type:  | Residential |  |
|-----------------|-------------|--|
| Listing Type:   | For Sale    |  |
| Listing ID:     | A11534472   |  |
| Price:          | \$215,000   |  |
| Bedrooms:       | 1           |  |
| Bathrooms:      | 1           |  |
| Square Footage: | 672 Sqft    |  |
| Year Built:     | 1969        |  |