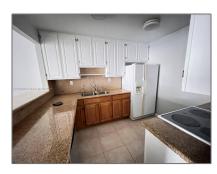

# Residential Lease For Rent

870 Sqft - 1849 S Ocean Dr # 906, Hallandale Beach, Florida 33009

#### **Basic Details**

Property Type: **Residential Lease** Listing Type: **For Rent** Listing ID: A11534233 \$2,100 Price: Bedrooms: 1 1 Bathrooms: Half Bathrooms: 1 Square Footage: 870 Sqft Year Built: **1970** 