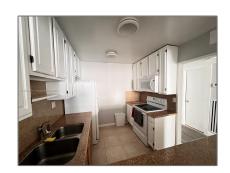

# Residential Lease For Rent

870 Sqft - 1849 S Ocean Dr # 906, Hallandale Beach, Florida 33009

#### **Basic Details**

Property Type: **Residential Lease** Listing Type: **For Rent** Listing ID: A11534233 \$2,100 Price: Bedrooms: 1 1 Bathrooms: Half Bathrooms: 1 Square Footage: 870 Sqft Year Built: **1970** 