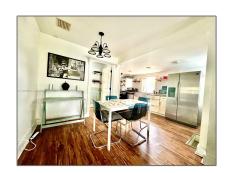

# Residential Lease For Rent

1,176 Sqft - 2220 Roosevelt St, Hollywood, Florida 33020

#### **Basic Details**

Property Type: **Residential Lease** Listing Type: **For Rent** Listing ID: A11533810 \$3,700 Price: Bedrooms: 3 2 Bathrooms: Square Footage: 1,176 Sqft Year Built: **1970** 6,721 Sqft Lot Area: