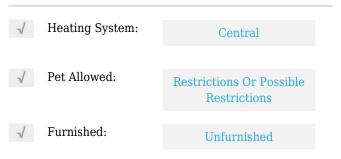

# **Residential Lease For Rent**

1,072 Sqft - 8151 NW 104th Ave # 27, Doral, Florida 33178









### Basic **Details**

| Property Type:  | <b>Residential Lease</b> |  |
|-----------------|--------------------------|--|
| Listing Type:   | For Rent                 |  |
| Listing ID:     | A11532766                |  |
| Price:          | \$2,850                  |  |
| Bedrooms:       | 2                        |  |
| Bathrooms:      | 2                        |  |
| Half Bathrooms: | 1                        |  |
| Square Footage: | 1,072 Sqft               |  |
| Year Built:     | 2020                     |  |

#### Features



#### Address Map

| Country: | US                |
|----------|-------------------|
| State:   | FL                |
| County:  | Miami-Dade County |
| City:    | Doral             |
| Zipcode: | 33178             |

| Street:        | 8151 NW 104th Ave<br># 27    |  |
|----------------|------------------------------|--|
| Building Name: | APEX AT PARK<br>CENTRAL COND |  |
| Floor Number:  | 0                            |  |
| Longitude:     | W81° 38' 1.4''               |  |
| Latitude:      | N25° 50' 51.6''              |  |

## Agent Info



Daniel Lombardi ☎ (305) 695-1600 ☎ (786) 525-6127 ᢂ daniel@lomardiproperties.com