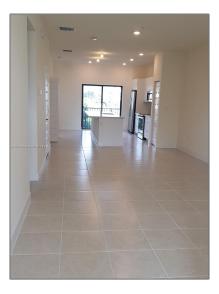

### Basic **Details**

| Property Type:  | <b>Residential Lease</b> |  |
|-----------------|--------------------------|--|
| Listing Type:   | For Rent                 |  |
| Listing ID:     | A11532766                |  |
| Price:          | \$2,850                  |  |
| Bedrooms:       | 2                        |  |
| Bathrooms:      | 2                        |  |
| Half Bathrooms: | 1                        |  |
| Square Footage: | 1,072 Sqft               |  |
| Year Built:     | 2020                     |  |