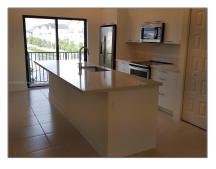

### Basic **Details**

| Property Type:  | <b>Residential Lease</b> |  |
|-----------------|--------------------------|--|
| Listing Type:   | For Rent                 |  |
| Listing ID:     | A11532766                |  |
| Price:          | \$2,850                  |  |
| Bedrooms:       | 2                        |  |
| Bathrooms:      | 2                        |  |
| Half Bathrooms: | 1                        |  |
| Square Footage: | 1,072 Sqft               |  |
| Year Built:     | 2020                     |  |