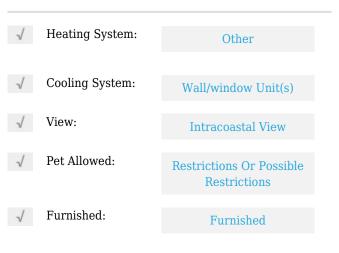

# **Residential For Sale**

550 Sqft - 1435 SE 15th St # 103, Fort Lauderdale, Florida 33316









## Basic **Details**

| Property Type:  | Residential |  |
|-----------------|-------------|--|
| Listing Type:   | For Sale    |  |
| Listing ID:     | A11529775   |  |
| Price:          | \$268,000   |  |
| Bedrooms:       | 1           |  |
| Bathrooms:      | 1           |  |
| Square Footage: | 550 Sqft    |  |
| Year Built:     | 1969        |  |

#### Features



### Address Map

| Country: | US                       |
|----------|--------------------------|
| State:   | FL                       |
| County:  | <b>Broward County</b>    |
| City:    | Fort Lauderdale          |
| Zipcode: | 33316                    |
| Street:  | 1435 SE 15th St #<br>103 |

| Building Name: | <b>Riverbend Condo</b> |
|----------------|------------------------|
| Floor Number:  | 0                      |
| Longitude:     | W81° 52' 13.9''        |
| Latitude:      | N26° 6' 12.7''         |

# Agent Info



Daniel Lombardi ☎ (305) 695-1600 ☎ (786) 525-6127 ᢂ daniel@lomardiproperties.com