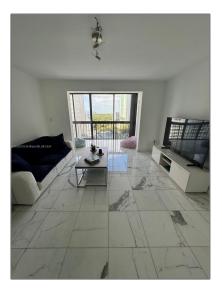

#### Basic **Details**

| Property Type:  | <b>Residential Lease</b> |  |
|-----------------|--------------------------|--|
| Listing Type:   | For Rent                 |  |
| Listing ID:     | A11528705                |  |
| Price:          | \$3,500                  |  |
| Bedrooms:       | 2                        |  |
| Bathrooms:      | 2                        |  |
| Square Footage: | 1,100 Sqft               |  |
| Year Built:     | 1974                     |  |

#### Features