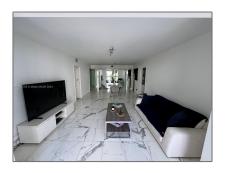

#### Basic **Details**

| Property Type:  | <b>Residential Lease</b> |  |
|-----------------|--------------------------|--|
| Listing Type:   | For Rent                 |  |
| Listing ID:     | A11528705                |  |
| Price:          | \$3,500                  |  |
| Bedrooms:       | 2                        |  |
| Bathrooms:      | 2                        |  |
| Square Footage: | 1,100 Sqft               |  |
| Year Built:     | 1974                     |  |

#### Features