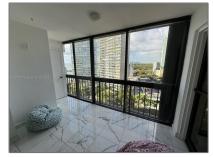

#### Basic **Details**

| Property Type:  | <b>Residential Lease</b> |  |
|-----------------|--------------------------|--|
| Listing Type:   | For Rent                 |  |
| Listing ID:     | A11528705                |  |
| Price:          | \$3,500                  |  |
| Bedrooms:       | 2                        |  |
| Bathrooms:      | 2                        |  |
| Square Footage: | 1,100 Sqft               |  |
| Year Built:     | 1974                     |  |

#### Features