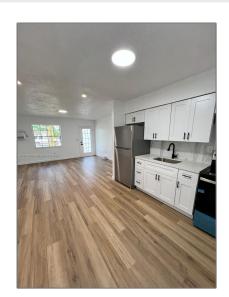

#### **Basic Details**

| Property Type:  | <b>Residential Lease</b> |  |
|-----------------|--------------------------|--|
| Listing Type:   | For Rent                 |  |
| Listing ID:     | A11519578                |  |
| Price:          | \$2,300                  |  |
| Bedrooms:       | 2                        |  |
| Bathrooms:      | 1                        |  |
| Square Footage: | 800 Sqft                 |  |
| Year Built:     | 1972                     |  |
| Lot Area:       | 7,500 Sqft               |  |

#### Features

√ Pet Allowed:

Restrictions Or Possible Restrictions

Furnished:

Unfurnished

Street: **2652 NE 212th Ter** # **2652** 

Building Name: BILTMORE PK

Floor Number: **0** 