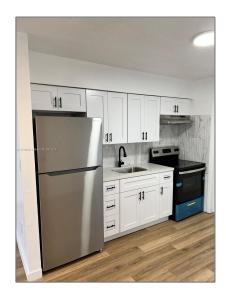

#### **Basic Details**

| Property Type:  | <b>Residential Lease</b> |  |
|-----------------|--------------------------|--|
| Listing Type:   | For Rent                 |  |
| Listing ID:     | A11519578                |  |
| Price:          | \$2,300                  |  |
| Bedrooms:       | 2                        |  |
| Bathrooms:      | 1                        |  |
| Square Footage: | 800 Sqft                 |  |
| Year Built:     | 1972                     |  |
| Lot Area:       | 7,500 Sqft               |  |

#### Features

√ Pet Allowed:

Restrictions Or Possible Restrictions

Furnished:

Unfurnished

Street: **2652 NE 212th Ter** # **2652** 

Building Name: BILTMORE PK

Floor Number: **0** 