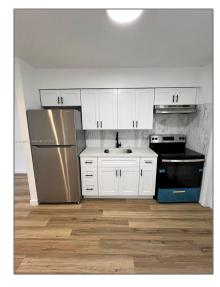

#### **Basic Details**

| Property Type:  | <b>Residential Lease</b> |  |
|-----------------|--------------------------|--|
| Listing Type:   | For Rent                 |  |
| Listing ID:     | A11519578                |  |
| Price:          | \$2,300                  |  |
| Bedrooms:       | 2                        |  |
| Bathrooms:      | 1                        |  |
| Square Footage: | 800 Sqft                 |  |
| Year Built:     | 1972                     |  |
| Lot Area:       | 7,500 Sqft               |  |

#### Features

√ Pet Allowed:

Restrictions Or Possible Restrictions

Furnished:

Unfurnished

Street: **2652 NE 212th Ter** # **2652** 

Building Name: BILTMORE PK

Floor Number: **0** 