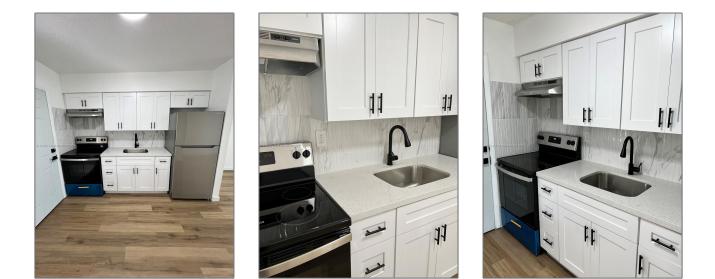

### Basic Details

| Property Type:  | <b>Residential Lease</b> |  |
|-----------------|--------------------------|--|
| Listing Type:   | For Rent                 |  |
| Listing ID:     | A11519577                |  |
| Price:          | \$2,300                  |  |
| Bedrooms:       | 2                        |  |
| Bathrooms:      | 1                        |  |
| Square Footage: | 800 Sqft                 |  |
| Year Built:     | 1972                     |  |
| Lot Area:       | 7,500 Sqft               |  |

#### Features

|              | View:        | Garden                                   |
|--------------|--------------|------------------------------------------|
|              | Pet Allowed: | Restrictions Or Possible<br>Restrictions |
| $\checkmark$ | Furnished:   | Unfurnished                              |