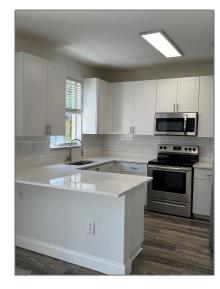

# Residential For Sale

1,852 Sqft - 1429 SE 24th Dr, Homestead, Florida 33035

### Basic Details

| Property Type:  | Residential |  |
|-----------------|-------------|--|
| Listing Type:   | For Sale    |  |
| Listing ID:     | A11531426   |  |
| Price:          | \$399,000   |  |
| Bedrooms:       | 4           |  |
| Bathrooms:      | 2           |  |
| Half Bathrooms: | 1           |  |
| Square Footage: | 1,852 Sqft  |  |
| Year Built:     | 2007        |  |