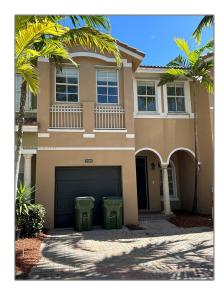

# Residential For Sale

1,852 Sqft - 1429 SE 24th Dr, Homestead, Florida 33035

### Basic Details

| Property Type:  | Residential |  |
|-----------------|-------------|--|
| Listing Type:   | For Sale    |  |
| Listing ID:     | A11531426   |  |
| Price:          | \$399,000   |  |
| Bedrooms:       | 4           |  |
| Bathrooms:      | 2           |  |
| Half Bathrooms: | 1           |  |
| Square Footage: | 1,852 Sqft  |  |
| Year Built:     | 2007        |  |