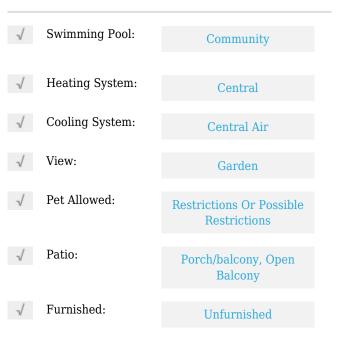

# **Residential Lease For Rent**

955 Sqft - 7473 SW 82nd St # A112, Miami, Florida 33143





### Basic Details

| Property Type:  | <b>Residential Lease</b> |  |
|-----------------|--------------------------|--|
| Listing Type:   | For Rent                 |  |
| Listing ID:     | A11523606                |  |
| Price:          | \$2,500                  |  |
| Bedrooms:       | 2                        |  |
| Bathrooms:      | 2                        |  |
| Square Footage: | 955 Sqft                 |  |
| Year Built:     | 1968                     |  |

#### Features



## Address Map

| Country: | US                |
|----------|-------------------|
| State:   | FL                |
| County:  | Miami-Dade County |
| City:    | Miami             |
| Zipcode: | 33143             |

| Street:        | 7473 SW 82nd St #<br>A112 |  |
|----------------|---------------------------|--|
| Building Name: | DADELAND CAPRI<br>CONDO   |  |
| Floor Number:  | 0                         |  |
| Longitude:     | W81° 41' 5.8''            |  |
| Latitude:      | N25° 41' 39.1''           |  |

# Agent Info



Daniel Lombardi ☎ (305) 695-1600 ☎ (786) 525-6127 ᢂ daniel@lomardiproperties.com