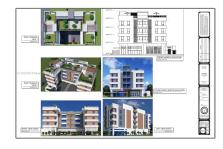

## Commercial Land For Sale

- 20 W 40th Pl, Hialeah, Florida 33012

## $Address \ \underline{Map}$

| Property Type: | <b>Commercial Land</b> |
|----------------|------------------------|
| Listing Type:  | For Sale               |
| Listing ID:    | A11523303              |
| Price:         | \$1,800,000            |
| Lot Area:      | 12,206 Sqft            |