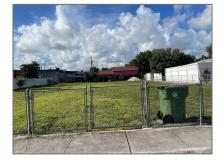

## Commercial Land For Sale

- 20 W 40th Pl, Hialeah, Florida 33012

## $Address \ \underline{Map}$

| Property Type: | <b>Commercial Land</b> |
|----------------|------------------------|
| Listing Type:  | For Sale               |
| Listing ID:    | A11523303              |
| Price:         | \$1,800,000            |
| Lot Area:      | 12,206 Sqft            |