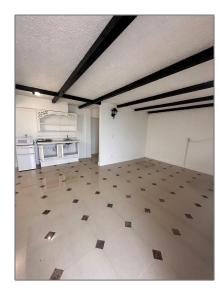

#### **Basic Details**

| Property Type:  | <b>Residential Lease</b> |  |
|-----------------|--------------------------|--|
| Listing Type:   | For Rent                 |  |
| Listing ID:     | A11522938                |  |
| Price:          | \$1,400                  |  |
| Bathrooms:      | 1                        |  |
| Square Footage: | 19,515 Sqft              |  |
| Year Built:     | 1971                     |  |
| Lot Area:       | 27,393 Sqft              |  |