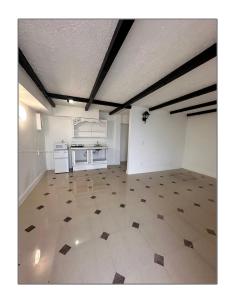

#### **Basic Details**

| Property Type:  | <b>Residential Lease</b> |  |
|-----------------|--------------------------|--|
| Listing Type:   | For Rent                 |  |
| Listing ID:     | A11522938                |  |
| Price:          | \$1,400                  |  |
| Bathrooms:      | 1                        |  |
| Square Footage: | 19,515 Sqft              |  |
| Year Built:     | 1971                     |  |
| Lot Area:       | 27,393 Sqft              |  |