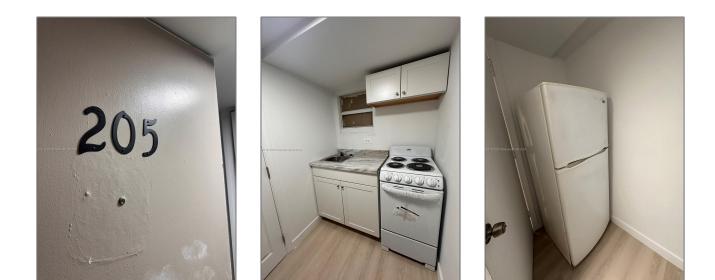

# **Residential Lease For Rent**

19,515 Sqft - 1610 N Dixie Hwy <br/> # 205, Hollywood, Florida 33020

#### **Basic Details**

| Property Type:  | <b>Residential Lease</b> |  |
|-----------------|--------------------------|--|
| Listing Type:   | For Rent                 |  |
| Listing ID:     | A11522952                |  |
| Price:          | \$1,300                  |  |
| Bathrooms:      | 1                        |  |
| Square Footage: | 19,515 Sqft              |  |
| Year Built:     | 1971                     |  |
| Lot Area:       | 27,393 Sqft              |  |