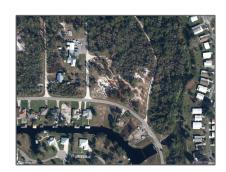

## Land/boat Docks For Sale

- 3005 Peachtree, Lake Placid, Florida 33852

## Basic Details

| Property Type: | Land/boat Docks |  |
|----------------|-----------------|--|
| Listing Type:  | For Sale        |  |
| Listing ID:    | A11522933       |  |
| Price:         | \$19,000        |  |
| Lot Area:      | 12,972 Sqft     |  |

## $Address \ \underline{Map}$

| Country:       | US                      |  |
|----------------|-------------------------|--|
| State:         | FL                      |  |
| County:        | <b>Highlands County</b> |  |
| City:          | Lake Placid             |  |
| Zipcode:       | 33852                   |  |
| Street:        | 3005 Peachtree          |  |
| Building Name: | LEISURE LAKES<br>SEC 16 |  |
| Floor Number:  | 0                       |  |
| Longitude:     | W82° 34' 56''           |  |
| Latitude:      | N27° 20' 50.6"          |  |