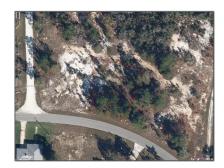

## Land/boat Docks For Sale

- 3005 Peachtree, Lake Placid, Florida 33852

## Basic Details

| Property Type: | Land/boat Docks |  |
|----------------|-----------------|--|
| Listing Type:  | For Sale        |  |
| Listing ID:    | A11522933       |  |
| Price:         | \$19,000        |  |
| Lot Area:      | 12,972 Sqft     |  |

## $Address \ \underline{Map}$

| Country:       | US                      |  |
|----------------|-------------------------|--|
| State:         | FL                      |  |
| County:        | <b>Highlands County</b> |  |
| City:          | Lake Placid             |  |
| Zipcode:       | 33852                   |  |
| Street:        | 3005 Peachtree          |  |
| Building Name: | LEISURE LAKES<br>SEC 16 |  |
| Floor Number:  | 0                       |  |
| Longitude:     | W82° 34' 56''           |  |
| Latitude:      | N27° 20' 50.6"          |  |