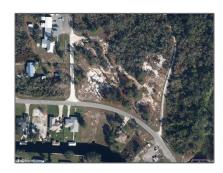

## Land/boat Docks For Sale

- 3005 Peachtree, Lake Placid, Florida 33852

## Basic Details

| Property Type: | Land/boat Docks |  |
|----------------|-----------------|--|
| Listing Type:  | For Sale        |  |
| Listing ID:    | A11522933       |  |
| Price:         | \$19,000        |  |
| Lot Area:      | 12,972 Sqft     |  |

## $Address \ \underline{Map}$

| Country:       | US                      |  |
|----------------|-------------------------|--|
| State:         | FL                      |  |
| County:        | <b>Highlands County</b> |  |
| City:          | Lake Placid             |  |
| Zipcode:       | 33852                   |  |
| Street:        | 3005 Peachtree          |  |
| Building Name: | LEISURE LAKES<br>SEC 16 |  |
| Floor Number:  | 0                       |  |
| Longitude:     | W82° 34' 56''           |  |
| Latitude:      | N27° 20' 50.6"          |  |