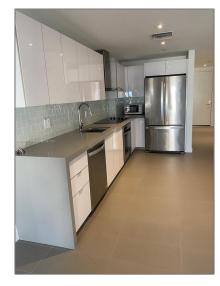

# Residential Lease For Rent

 $580~\mathrm{Sqft}$  -  $1600~\mathrm{NE}$  1st Ave # 1402, Miami, Florida 33132

#### Basic Details

| Property Type:  | <b>Residential Lease</b> |  |
|-----------------|--------------------------|--|
| Listing Type:   | For Rent                 |  |
| Listing ID:     | A11522197                |  |
| Price:          | \$2,600                  |  |
| Bathrooms:      | 1                        |  |
| Square Footage: | 580 Sqft                 |  |
| Year Built:     | 2018                     |  |