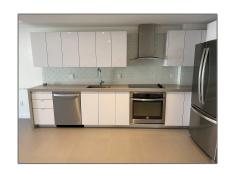

# Residential Lease For Rent

 $580~\mathrm{Sqft}$  -  $1600~\mathrm{NE}$  1st Ave # 1402, Miami, Florida 33132

#### Basic Details

| Property Type:  | <b>Residential Lease</b> |  |
|-----------------|--------------------------|--|
| Listing Type:   | For Rent                 |  |
| Listing ID:     | A11522197                |  |
| Price:          | \$2,600                  |  |
| Bathrooms:      | 1                        |  |
| Square Footage: | 580 Sqft                 |  |
| Year Built:     | 2018                     |  |