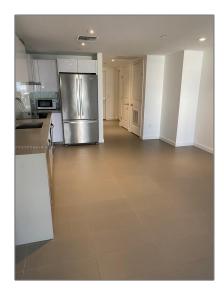

# Residential Lease For Rent

 $580~\mathrm{Sqft}$  -  $1600~\mathrm{NE}$  1st Ave # 1402, Miami, Florida 33132

#### Basic Details

| Property Type:  | <b>Residential Lease</b> |  |
|-----------------|--------------------------|--|
| Listing Type:   | For Rent                 |  |
| Listing ID:     | A11522197                |  |
| Price:          | \$2,600                  |  |
| Bathrooms:      | 1                        |  |
| Square Footage: | 580 Sqft                 |  |
| Year Built:     | 2018                     |  |