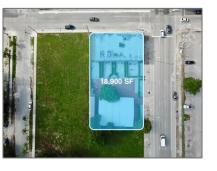

## Address Map

| Property Type: | <b>Commercial Land</b> |
|----------------|------------------------|
| Listing Type:  | For Sale               |
| Listing ID:    | A11522979              |
| Price:         | \$13,000,000           |
| Lot Area:      | 18,900 Sqft            |
|                |                        |