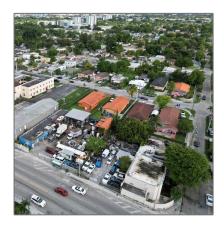

## **Commercial Land For Sale**

- 2050 NW 36th St, Miami, Florida 33142

## Basic **Details**

| Property Type: | <b>Commercial Land</b> |
|----------------|------------------------|
| Listing Type:  | For Sale               |
| Listing ID:    | A11521447              |
| Price:         | \$1,600,000            |
| Lot Area:      | 7,102 Sqft             |

## Address Map

| Country:       | US                |  |
|----------------|-------------------|--|
| State:         | FL                |  |
| County:        | Miami-Dade County |  |
| City:          | Miami             |  |
| Zipcode:       | 33142             |  |
| Street:        | 2050 NW 36th St   |  |
| Building Name: | HOLLEMAN<br>MANOR |  |
| Floor Number:  | 0                 |  |
| Longitude:     | W81° 46' 12.7''   |  |
| Latitude:      | N25° 48' 33.2''   |  |