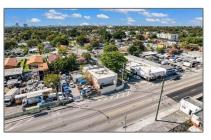

## **Commercial Land For Sale**

- 2050 NW 36th St, Miami, Florida 33142

## Basic **Details**

| Property Type: | <b>Commercial Land</b> |
|----------------|------------------------|
| Listing Type:  | For Sale               |
| Listing ID:    | A11521447              |
| Price:         | \$1,600,000            |
| Lot Area:      | 7,102 Sqft             |

## Address Map

| Country:       | US                |  |
|----------------|-------------------|--|
| State:         | FL                |  |
| County:        | Miami-Dade County |  |
| City:          | Miami             |  |
| Zipcode:       | 33142             |  |
| Street:        | 2050 NW 36th St   |  |
| Building Name: | HOLLEMAN<br>MANOR |  |
| Floor Number:  | 0                 |  |
| Longitude:     | W81° 46' 12.7''   |  |
| Latitude:      | N25° 48' 33.2''   |  |