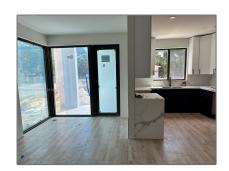

### **Features**

✓ Heating System: Central, Electric
✓ Cooling System: Central Air, Ceiling Fan(s), Electric
✓ Pet Allowed
✓ Patio: Patio, Open Porch
✓ Furnished: Unfurnished

Longitude: **W81° 47' 47.1''** 