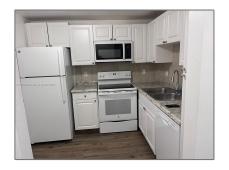

### Basic Details

| Property Type:  | Residential Lease |  |
|-----------------|-------------------|--|
| Listing Type:   | For Rent          |  |
| Listing ID:     | A11522686         |  |
| Price:          | \$1,800           |  |
| Bedrooms:       | 2                 |  |
| Bathrooms:      | 1                 |  |
| Half Bathrooms: | 1                 |  |
| Square Footage: | 847 Sqft          |  |
| Year Built:     | 1967              |  |

### Features

| √ Heating System: | Central       |
|-------------------|---------------|
| √ Cooling System: | Central Air   |
| √ Patio:          | Porch/balcony |
| √ Furnished:      | Unfurnished   |