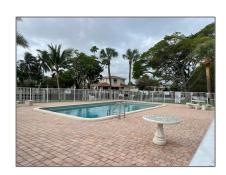

#### Features

| √ Swimming Pool:  | Private        |
|-------------------|----------------|
| √ Heating System: | Electric       |
| √ Cooling System: | Central Air    |
| √ Pet Allowed:    | Maximum 20 Lbs |
| √ Furnished:      | Unfurnished    |