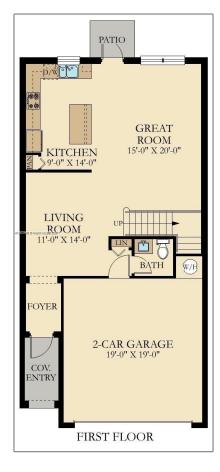

#### **Basic Details**

| Property Type:  | Residential Lease |  |
|-----------------|-------------------|--|
| Listing Type:   | For Rent          |  |
| Listing ID:     | A11521945         |  |
| Price:          | \$4,950           |  |
| Bedrooms:       | 4                 |  |
| Bathrooms:      | 3                 |  |
| Half Bathrooms: | 1                 |  |
| Square Footage: | 2,020 Sqft        |  |
| Year Built:     | 2017              |  |
| Lot Area:       | 2,125 Sqft        |  |