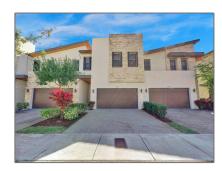

# Residential Lease For Rent

2,020 Sqft - 10500 NW 78th Ter # 10500, Doral, Florida 33178

#### **Basic Details**

| Property Type:  | Residential Lease |  |
|-----------------|-------------------|--|
| Listing Type:   | For Rent          |  |
| Listing ID:     | A11521945         |  |
| Price:          | \$4,950           |  |
| Bedrooms:       | 4                 |  |
| Bathrooms:      | 3                 |  |
| Half Bathrooms: | 1                 |  |
| Square Footage: | 2,020 Sqft        |  |
| Year Built:     | 2017              |  |
| Lot Area:       | 2,125 Sqft        |  |