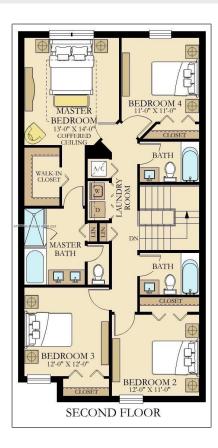

#### **Basic Details**

| Property Type:  | Residential Lease |  |
|-----------------|-------------------|--|
| Listing Type:   | For Rent          |  |
| Listing ID:     | A11521945         |  |
| Price:          | \$4,950           |  |
| Bedrooms:       | 4                 |  |
| Bathrooms:      | 3                 |  |
| Half Bathrooms: | 1                 |  |
| Square Footage: | 2,020 Sqft        |  |
| Year Built:     | 2017              |  |
| Lot Area:       | 2,125 Sqft        |  |