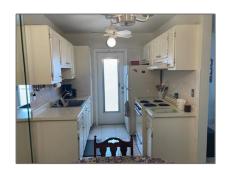

# Residential For Sale

 $640\ Sqft$  -  $234\ Hibiscus\ Ave\ \#\ 367,$  Lauderdale By The Sea, Florida 33308

### Basic Details

| Property Type:  | Residential |  |
|-----------------|-------------|--|
| Listing Type:   | For Sale    |  |
| Listing ID:     | A11521801   |  |
| Price:          | \$215,000   |  |
| Bedrooms:       | 1           |  |
| Bathrooms:      | 1           |  |
| Square Footage: | 640 Sqft    |  |
| Year Built:     | 1966        |  |