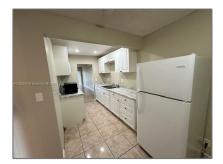

#### Basic Details

| Property Type:  | Residential Lease |  |
|-----------------|-------------------|--|
| Listing Type:   | For Rent          |  |
| Listing ID:     | A11520216         |  |
| Price:          | \$2,300           |  |
| Bedrooms:       | 3                 |  |
| Bathrooms:      | 2                 |  |
| Half Bathrooms: | 1                 |  |
| Square Footage: | 1,850 Sqft        |  |
| Year Built:     | 1974              |  |

#### Features

√ Furnished:

Unfurnished

Street: **1663 NW 56th Ter # 13** 

Building Name: WIMBLEDON

**TOWNHOUSE I-2 C** 

Floor Number: **0** 

Longitude: **W81° 46' 29.1''** 