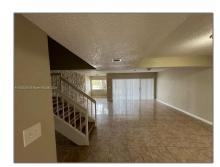

#### Basic Details

| Property Type:  | Residential Lease |  |
|-----------------|-------------------|--|
| Listing Type:   | For Rent          |  |
| Listing ID:     | A11520216         |  |
| Price:          | \$2,300           |  |
| Bedrooms:       | 3                 |  |
| Bathrooms:      | 2                 |  |
| Half Bathrooms: | 1                 |  |
| Square Footage: | 1,850 Sqft        |  |
| Year Built:     | 1974              |  |

#### Features

√ Furnished:

Unfurnished

Street: **1663 NW 56th Ter # 13** 

Building Name: WIMBLEDON

**TOWNHOUSE I-2 C** 

Floor Number: **0** 

Longitude: **W81° 46' 29.1''** 