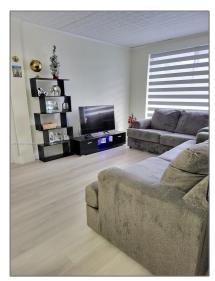

# **Residential For Sale**

902 Sqft - 6705 NW 169th St#C203, Hialeah, Florida 33015

## **Basic Details**

| Property Type:  | Residential |  |
|-----------------|-------------|--|
| Listing Type:   | For Sale    |  |
| Listing ID:     | A11521567   |  |
| Price:          | \$275,000   |  |
| Bedrooms:       | 2           |  |
| Bathrooms:      | 2           |  |
| Square Footage: | 902 Sqft    |  |
| Year Built:     | 1972        |  |