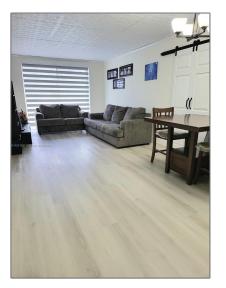

# **Residential For Sale**

902 Sqft - 6705 NW 169th St#C203, Hialeah, Florida 33015

## **Basic Details**

| Property Type:  | Residential |  |
|-----------------|-------------|--|
| Listing Type:   | For Sale    |  |
| Listing ID:     | A11521567   |  |
| Price:          | \$275,000   |  |
| Bedrooms:       | 2           |  |
| Bathrooms:      | 2           |  |
| Square Footage: | 902 Sqft    |  |
| Year Built:     | 1972        |  |