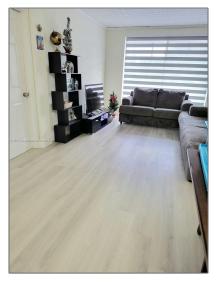

# **Residential For Sale**

902 Sqft - 6705 NW 169th St#C203, Hialeah, Florida 33015

## **Basic Details**

| Property Type:  | Residential |  |
|-----------------|-------------|--|
| Listing Type:   | For Sale    |  |
| Listing ID:     | A11521567   |  |
| Price:          | \$275,000   |  |
| Bedrooms:       | 2           |  |
| Bathrooms:      | 2           |  |
| Square Footage: | 902 Sqft    |  |
| Year Built:     | 1972        |  |