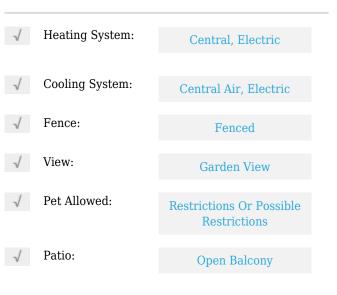

# **Residential For Sale**

902 Sqft - 6705 NW 169th St#C203, Hialeah, Florida 33015









## **Basic Details**

| Property Type:  | Residential |  |
|-----------------|-------------|--|
| Listing Type:   | For Sale    |  |
| Listing ID:     | A11521567   |  |
| Price:          | \$275,000   |  |
| Bedrooms:       | 2           |  |
| Bathrooms:      | 2           |  |
| Square Footage: | 902 Sqft    |  |
| Year Built:     | 1972        |  |

#### Features



### Address Map

| Country: | US                         |
|----------|----------------------------|
| State:   | FL                         |
| County:  | Miami-Dade County          |
| City:    | Hialeah                    |
| Zipcode: | 33015                      |
| Street:  | 6705 NW 169th St<br># C203 |

| Building Name: | LUDLUM LAKE<br>CONDO |  |
|----------------|----------------------|--|
| Floor Number:  | 0                    |  |
| Longitude:     | W81° 41' 21.6''      |  |
| Latitude:      | N25° 55' 38.4''      |  |

# Agent Info



Daniel Lombardi ☎ (305) 695-1600 ☎ (786) 525-6127 ᢂ daniel@lomardiproperties.com