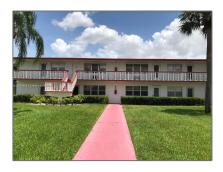

# Residential Lease For Rent

819 Sqft - 210 Norwich I # 210, West Palm Beach, Florida 33417

### Basic Details

| Property Type:  | <b>Residential Lease</b> |  |
|-----------------|--------------------------|--|
| Listing Type:   | For Rent                 |  |
| Listing ID:     | A11521368                |  |
| Price:          | \$1,250                  |  |
| Bedrooms:       | 2                        |  |
| Bathrooms:      | 1                        |  |
| Square Footage: | 819 Sqft                 |  |
| Year Built:     | 1970                     |  |

## Address Map

| Country:       | US                     |  |
|----------------|------------------------|--|
| State:         | FL                     |  |
| County:        | Palm Beach County      |  |
| City:          | West Palm Beach        |  |
| Zipcode:       | 33417                  |  |
| Street:        | 210 Norwich I #<br>210 |  |
| Building Name: | NORWICH CONDO          |  |
| Floor Number:  | 0                      |  |
| Longitude:     | W81° 52' 47.4''        |  |