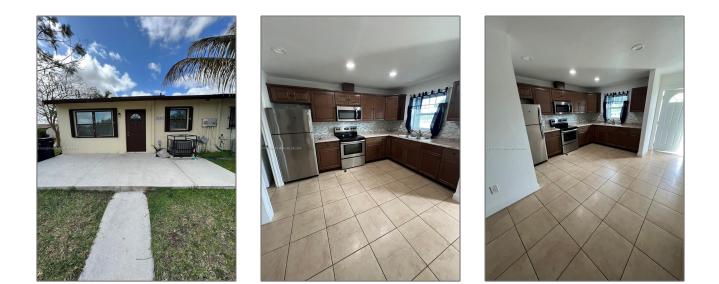

# **Residential Lease For Rent**

920 Sqft - 28202 SW 143rd Ct, Homestead, Florida 33033

### Basic Details

| Property Type:  | <b>Residential Lease</b> |  |
|-----------------|--------------------------|--|
| Listing Type:   | For Rent                 |  |
| Listing ID:     | A11515973                |  |
| Price:          | \$1,950                  |  |
| Bedrooms:       | 2                        |  |
| Bathrooms:      | 2                        |  |
| Square Footage: | 920 Sqft                 |  |
| Year Built:     | 1978                     |  |
| Lot Area:       | 3,268 Sqft               |  |