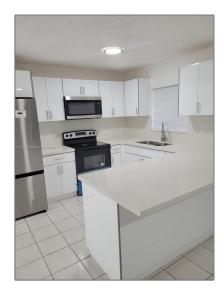

### Basic Details

| Property Type:  | Residential Lease |  |
|-----------------|-------------------|--|
| Listing Type:   | For Rent          |  |
| Listing ID:     | A11520226         |  |
| Price:          | \$3,600           |  |
| Bedrooms:       | 3                 |  |
| Bathrooms:      | 2                 |  |
| Square Footage: | 1,320 Sqft        |  |
| Year Built:     | 1990              |  |

### Features

| √ Heating System: | Electric    |
|-------------------|-------------|
| ✓ Cooling System: | Electric    |
| √ Fence:          | Fenced      |
| √ Patio:          | Patio       |
| √ Furnished:      | Unfurnished |