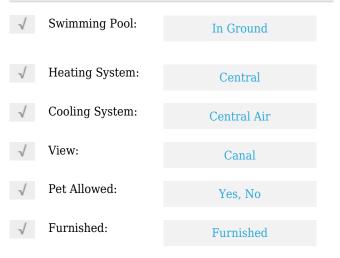

# **Residential Lease For Rent**

860 Sqft - 1265 Marseille Dr#32, Miami Beach, Florida 33141









#### **Basic Details**

| Property Type:  | <b>Residential Lease</b> |  |
|-----------------|--------------------------|--|
| Listing Type:   | For Rent                 |  |
| Listing ID:     | A11520712                |  |
| Price:          | \$2,400                  |  |
| Bedrooms:       | 2                        |  |
| Bathrooms:      | 1                        |  |
| Square Footage: | 860 Sqft                 |  |
| Year Built:     | 1957                     |  |

#### Features



### Address Map

| Country:       | US                        |  |
|----------------|---------------------------|--|
| State:         | FL                        |  |
| County:        | Miami-Dade County         |  |
| City:          | Miami Beach               |  |
| Zipcode:       | 33141                     |  |
| Street:        | 1265 Marseille Dr #<br>32 |  |
| Building Name: | MARSEILLES DECO<br>CONDO  |  |
| Floor Number:  | 0                         |  |
| Longitude:     | W81° 52' 1.8''            |  |

Latitude:

## Agent Info



Daniel Lombardi ☎ (305) 695-1600 ☎ (786) 525-6127 ᢂ daniel@lomardiproperties.com