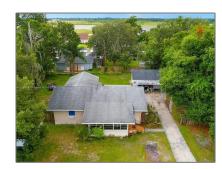

# Residential For Sale

1,411 Sqft - 419 S Elm Road, Lakeland, Florida 33801

### Basic Details

| Property Type:  | Residential |  |
|-----------------|-------------|--|
| Listing Type:   | For Sale    |  |
| Listing ID:     | A11519781   |  |
| Price:          | \$235,000   |  |
| Bedrooms:       | 3           |  |
| Bathrooms:      | 2           |  |
| Square Footage: | 1,411 Sqft  |  |
| Year Built:     | 1941        |  |