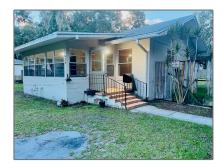

# Residential For Sale

1,411 Sqft - 419 S Elm Road, Lakeland, Florida 33801

### Basic Details

| Property Type:  | Residential |  |
|-----------------|-------------|--|
| Listing Type:   | For Sale    |  |
| Listing ID:     | A11519781   |  |
| Price:          | \$235,000   |  |
| Bedrooms:       | 3           |  |
| Bathrooms:      | 2           |  |
| Square Footage: | 1,411 Sqft  |  |
| Year Built:     | 1941        |  |