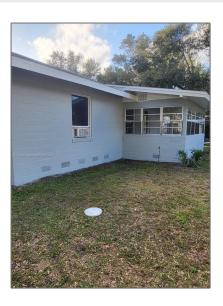

# Residential For Sale

1,411 Sqft - 419 S Elm Road, Lakeland, Florida 33801

### Basic Details

| Property Type:  | Residential |  |
|-----------------|-------------|--|
| Listing Type:   | For Sale    |  |
| Listing ID:     | A11519781   |  |
| Price:          | \$235,000   |  |
| Bedrooms:       | 3           |  |
| Bathrooms:      | 2           |  |
| Square Footage: | 1,411 Sqft  |  |
| Year Built:     | 1941        |  |