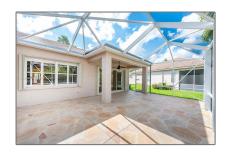

#### **Features**

| √ Heating System: | Central               |
|-------------------|-----------------------|
| ✓ Cooling System: | Central Air           |
| √ Pet Allowed:    | Maximum 20 Lbs        |
| √ Patio:          | Patio, Screened Porch |
| √ Furnished:      | Unfurnished           |