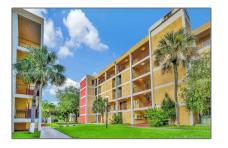

# **Residential Lease For Rent**

1,113 Sqft - 9210 Fontainebleau Blvd # 210, Miami, Florida 33172

## **Basic Details**

| Property Type:  | <b>Residential Lease</b> |  |
|-----------------|--------------------------|--|
| Listing Type:   | For Rent                 |  |
| Listing ID:     | A11519563                |  |
| Price:          | \$2,650                  |  |
| Bedrooms:       | 2                        |  |
| Bathrooms:      | 2                        |  |
| Square Footage: | 1,113 Sqft               |  |
| Year Built:     | 1973                     |  |