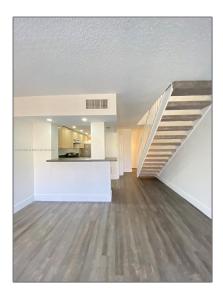

# **Residential Lease For Rent**

1,113 Sqft - 9210 Fontainebleau Blvd # 210, Miami, Florida 33172

## **Basic Details**

| Property Type:  | <b>Residential Lease</b> |  |
|-----------------|--------------------------|--|
| Listing Type:   | For Rent                 |  |
| Listing ID:     | A11519563                |  |
| Price:          | \$2,650                  |  |
| Bedrooms:       | 2                        |  |
| Bathrooms:      | 2                        |  |
| Square Footage: | 1,113 Sqft               |  |
| Year Built:     | 1973                     |  |