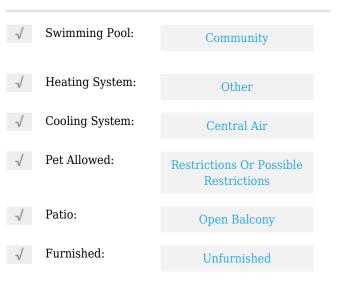

# **Residential Lease For Rent**

1,113 Sqft - 9210 Fontainebleau Blvd # 210, Miami, Florida 33172









## **Basic Details**

| Property Type:  | <b>Residential Lease</b> |  |
|-----------------|--------------------------|--|
| Listing Type:   | For Rent                 |  |
| Listing ID:     | A11519563                |  |
| Price:          | \$2,650                  |  |
| Bedrooms:       | 2                        |  |
| Bathrooms:      | 2                        |  |
| Square Footage: | 1,113 Sqft               |  |
| Year Built:     | 1973                     |  |

#### Features



## Address Map

| Country: | US                               |
|----------|----------------------------------|
| State:   | FL                               |
| County:  | Miami-Dade County                |
| City:    | Miami                            |
| Zipcode: | 33172                            |
| Street:  | 9210 Fontainebleau<br>Blvd # 210 |

| Building Name: | PARKVIEW CONDO<br>NO 1 |  |
|----------------|------------------------|--|
| Floor Number:  | 0                      |  |
| Longitude:     | W81° 39' 16.6''        |  |
| Latitude:      | N25° 46' 17.1''        |  |

# Agent Info



Daniel Lombardi ☎ (305) 695-1600 ☎ (786) 525-6127 ᢂ daniel@lomardiproperties.com