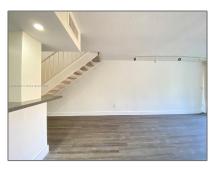

# **Residential Lease For Rent**

1,113 Sqft - 9210 Fontainebleau Blvd # 210, Miami, Florida 33172

## **Basic Details**

| Property Type:  | <b>Residential Lease</b> |  |
|-----------------|--------------------------|--|
| Listing Type:   | For Rent                 |  |
| Listing ID:     | A11519563                |  |
| Price:          | \$2,650                  |  |
| Bedrooms:       | 2                        |  |
| Bathrooms:      | 2                        |  |
| Square Footage: | 1,113 Sqft               |  |
| Year Built:     | 1973                     |  |