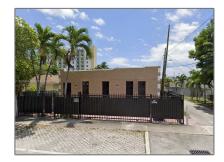

# Residential For Sale

660 Sqft - 2415 NW 13th Ct, Miami, Florida 33142

#### Basic Details

| Property Type:  | Residential |  |
|-----------------|-------------|--|
| Listing Type:   | For Sale    |  |
| Listing ID:     | A11519994   |  |
| Price:          | \$375,000   |  |
| Bedrooms:       | 2           |  |
| Bathrooms:      | 1           |  |
| Square Footage: | 660 Sqft    |  |
| Year Built:     | 1929        |  |
| Lot Area:       | 1,530 Sqft  |  |

### Address Map

| Country: | US                |  |
|----------|-------------------|--|
| State:   | FL                |  |
| County:  | Miami-Dade County |  |
| City:    | Miami             |  |
| Zipcode: | 33142             |  |
| Street:  | 2415 NW 13th Ct   |  |