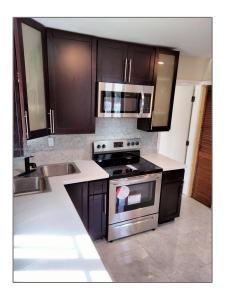

#### Basic Details

| Property Type:  | Residential |  |
|-----------------|-------------|--|
| Listing Type:   | For Sale    |  |
| Listing ID:     | A11519994   |  |
| Price:          | \$375,000   |  |
| Bedrooms:       | 2           |  |
| Bathrooms:      | 1           |  |
| Square Footage: | 660 Sqft    |  |
| Year Built:     | 1929        |  |
| Lot Area:       | 1,530 Sqft  |  |

#### Features

| √ Heating Sys | stem: | Central, Electric, Heat<br>Strip                         |
|---------------|-------|----------------------------------------------------------|
| √ Cooling Sys | etem: | Central Air, Ceiling<br>Fan(s), Electric, Paddle<br>Fans |
| √ View:       |       | Garden                                                   |
| √ Pet Allowed | l:    | Restrictions Or Possible<br>Restrictions                 |
| √ Furnished:  |       | Unfurnished                                              |