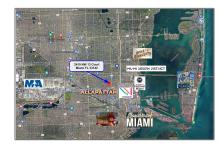

### Address Map

| Country: | US                |  |
|----------|-------------------|--|
| State:   | FL                |  |
| County:  | Miami-Dade County |  |
| City:    | Miami             |  |
| Zipcode: | 33142             |  |
| Street:  | 2415 NW 13th Ct   |  |

Building Name: WESTEND PK
AMENDED

Floor Number: **0** 

Longitude: **W81° 46' 54.6''** 

Latitude: **N25° 47' 59''** 