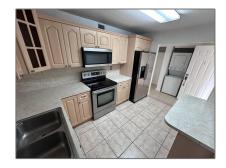

### Basic Details

| Property Type:  | <b>Residential Lease</b> |  |
|-----------------|--------------------------|--|
| Listing Type:   | For Rent                 |  |
| Listing ID:     | A11520137                |  |
| Price:          | \$2,500                  |  |
| Bedrooms:       | 3                        |  |
| Bathrooms:      | 2                        |  |
| Square Footage: | 1,280 Sqft               |  |
| Year Built:     | 1977                     |  |