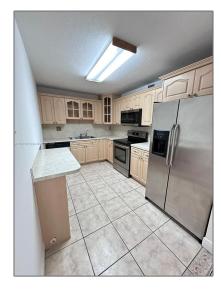

### Basic Details

| Property Type:  | <b>Residential Lease</b> |  |
|-----------------|--------------------------|--|
| Listing Type:   | For Rent                 |  |
| Listing ID:     | A11520137                |  |
| Price:          | \$2,500                  |  |
| Bedrooms:       | 3                        |  |
| Bathrooms:      | 2                        |  |
| Square Footage: | 1,280 Sqft               |  |
| Year Built:     | 1977                     |  |