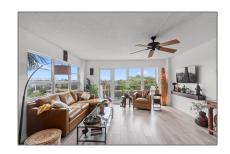

# Residential For Sale

1,228 Sqft - 340 Sunset Dr # 502, Fort Lauderdale, Florida 33301

#### Basic Details

| Property Type:  | Residential |  |
|-----------------|-------------|--|
| Listing Type:   | For Sale    |  |
| Listing ID:     | A11519746   |  |
| Price:          | \$399,900   |  |
| Bedrooms:       | 2           |  |
| Bathrooms:      | 2           |  |
| Square Footage: | 1,228 Sqft  |  |
| Year Built:     | 1971        |  |

#### Features

| √ Heating System: | Central, Electric              |
|-------------------|--------------------------------|
| ✓ Cooling System: | Central Air, Ceiling<br>Fan(s) |
| √ View:           | Other View                     |
| √ Pet Allowed:    | Maximum 20 Lbs                 |
| √ Patio:          | Open Balcony                   |