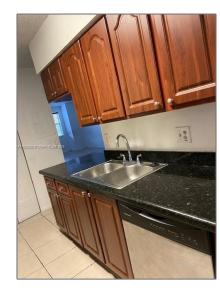

# Residential Lease For Rent

1,100 Sqft - 18306 NW 68th Ave # G, Hialeah, Florida 33015

#### **Basic Details**

| Property Type:  | <b>Residential Lease</b> |  |
|-----------------|--------------------------|--|
| Listing Type:   | For Rent                 |  |
| Listing ID:     | A11520022                |  |
| Price:          | \$2,300                  |  |
| Bedrooms:       | 2                        |  |
| Bathrooms:      | 2                        |  |
| Square Footage: | 1,100 Sqft               |  |
| Year Built:     | 1989                     |  |