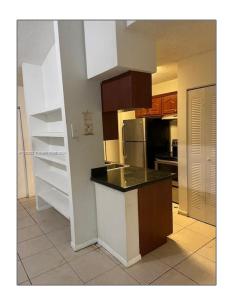

# Residential Lease For Rent

1,100 Sqft - 18306 NW 68th Ave # G, Hialeah, Florida 33015

#### **Basic Details**

| Property Type:  | <b>Residential Lease</b> |  |
|-----------------|--------------------------|--|
| Listing Type:   | For Rent                 |  |
| Listing ID:     | A11520022                |  |
| Price:          | \$2,300                  |  |
| Bedrooms:       | 2                        |  |
| Bathrooms:      | 2                        |  |
| Square Footage: | 1,100 Sqft               |  |
| Year Built:     | 1989                     |  |