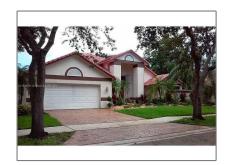

# Residential Lease For Rent

 $2,\!594$  Sqft - 1068 Twin Branch Ln, Weston, Florida 33326

#### **Basic Details**

Property Type: **Residential Lease** Listing Type: **For Rent** Listing ID: A11518261 Price: \$5,500 Bedrooms: 4 Bathrooms: 3 2,594 Sqft Square Footage: Year Built: 1990 9,280 Sqft Lot Area: