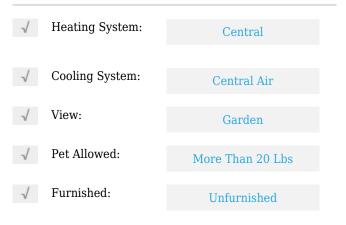

# **Residential Lease For Rent**

1,150 Sqft - 1322 SW 75th Ave # 1322, North Lauderdale, Florida 33068









## **Basic Details**

| Property Type:  | <b>Residential Lease</b> |  |
|-----------------|--------------------------|--|
| Listing Type:   | For Rent                 |  |
| Listing ID:     | A11518269                |  |
| Price:          | \$2,800                  |  |
| Bedrooms:       | 3                        |  |
| Bathrooms:      | 2                        |  |
| Square Footage: | 1,150 Sqft               |  |
| Year Built:     | 1981                     |  |
| Lot Area:       | 3,725 Sqft               |  |

#### Features



## Address Map

| Country: | US                    |
|----------|-----------------------|
| State:   | FL                    |
| County:  | <b>Broward County</b> |
| City:    | North Lauderdale      |
| Zipcode: | 33068                 |

| Street:        | 1322 SW 75th Ave<br># 1322     |  |
|----------------|--------------------------------|--|
| Building Name: | NORTH<br>LAUDERDALE<br>VILLAGE |  |
| Floor Number:  | 0                              |  |
| Longitude:     | W81° 46' 29.2''                |  |
| Latitude:      | N26° 12' 39.5''                |  |

# Agent Info



Daniel Lombardi ☎ (305) 695-1600 ☎ (786) 525-6127 ᢂ daniel@lomardiproperties.com