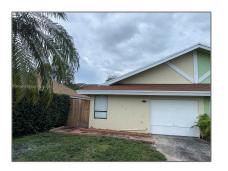

# **Residential Lease For Rent**

1,150 Sqft - 1322 SW 75th Ave # 1322, North Lauderdale, Florida 33068

## **Basic Details**

| Property Type:  | <b>Residential Lease</b> |  |
|-----------------|--------------------------|--|
| Listing Type:   | For Rent                 |  |
| Listing ID:     | A11518269                |  |
| Price:          | \$2,800                  |  |
| Bedrooms:       | 3                        |  |
| Bathrooms:      | 2                        |  |
| Square Footage: | 1,150 Sqft               |  |
| Year Built:     | 1981                     |  |
| Lot Area:       | 3,725 Sqft               |  |