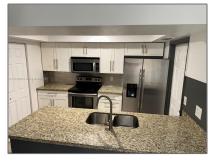

# **Residential Lease For Rent**

1,150 Sqft - 1322 SW 75th Ave # 1322, North Lauderdale, Florida 33068









## **Basic Details**

| Property Type:  | <b>Residential Lease</b> |  |
|-----------------|--------------------------|--|
| Listing Type:   | For Rent                 |  |
| Listing ID:     | A11518269                |  |
| Price:          | \$2,800                  |  |
| Bedrooms:       | 3                        |  |
| Bathrooms:      | 2                        |  |
| Square Footage: | 1,150 Sqft               |  |
| Year Built:     | 1981                     |  |
| Lot Area:       | 3,725 Sqft               |  |

#### Features



## Address Map

| Country: | US                    |
|----------|-----------------------|
| State:   | FL                    |
| County:  | <b>Broward County</b> |
| City:    | North Lauderdale      |
| Zipcode: | 33068                 |

| Street: