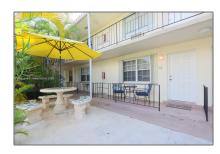

### **Features**

| √ Heating System: | Central       |
|-------------------|---------------|
| √ Cooling System: | Central Air   |
| √ View:           | Garden, Other |
| √ Patio:          | Patio         |
| √ Furnished:      | Unfurnished   |