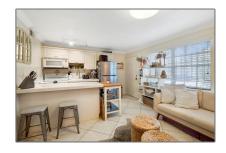

### Property Type: **Residential Lease** Listing Type: **For Rent** Listing ID: A11511918 \$2,300 Price: Bedrooms: 1 Bathrooms: 1 **420 Sqft** Square Footage: Year Built: 1965

### **Features**

| √ Heating System: | Central       |
|-------------------|---------------|
| √ Cooling System: | Central Air   |
| √ View:           | Garden, Other |
| √ Patio:          | Patio         |
| √ Furnished:      | Unfurnished   |