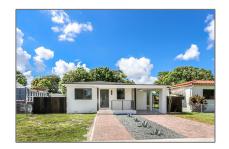

# Residential Lease For Rent

1,151 Sqft - 242 E 42nd St, Hialeah, Florida 33013

### Basic Details

Property Type: **Residential Lease** Listing Type: **For Rent** Listing ID: A11515583 **\$3,750** Price: Bedrooms: 3 Bathrooms: 1 Square Footage: 1,151 Sqft Year Built: **1954** 

6,900 Sqft

#### Address Map

Lot Area:

| Country:       | US                       |  |
|----------------|--------------------------|--|
| State:         | FL                       |  |
| County:        | Miami-Dade County        |  |
| City:          | Hialeah                  |  |
| Zipcode:       | 33013                    |  |
| Street:        | 242 E 42nd St            |  |
| Building Name: | CHURCHILL<br>DOWNS RESUB |  |
| Floor Number:  | 0                        |  |
| Longitude:     | W81° 43' 19.8''          |  |
|                |                          |  |