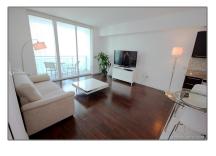

# **Residential Lease For Rent**

628 Sqft - 950 Brickell Bay Dr # 3308, Miami, Florida 33131

#### **Basic Details**

| Property Type:  | <b>Residential Lease</b> |  |
|-----------------|--------------------------|--|
| Listing Type:   | For Rent                 |  |
| Listing ID:     | A11514393                |  |
| Price:          | \$3,500                  |  |
| Bedrooms:       | 1                        |  |
| Bathrooms:      | 1                        |  |
| Square Footage: | 628 Sqft                 |  |
| Year Built:     | 2008                     |  |