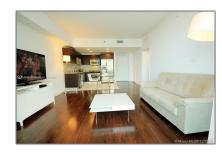

# **Residential Lease For Rent**

628 Sqft - 950 Brickell Bay Dr # 3308, Miami, Florida 33131

#### **Basic Details**

| Property Type:  | <b>Residential Lease</b> |  |
|-----------------|--------------------------|--|
| Listing Type:   | For Rent                 |  |
| Listing ID:     | A11514393                |  |
| Price:          | \$3,500                  |  |
| Bedrooms:       | 1                        |  |
| Bathrooms:      | 1                        |  |
| Square Footage: | 628 Sqft                 |  |
| Year Built:     | 2008                     |  |