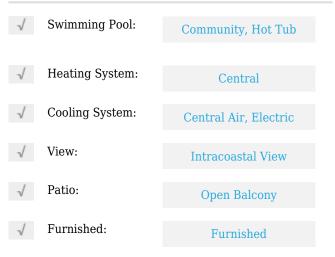

# **Residential Lease For Rent**

628 Sqft - 950 Brickell Bay Dr # 3308, Miami, Florida 33131









#### **Basic Details**

| Property Type:  | <b>Residential Lease</b> |  |
|-----------------|--------------------------|--|
| Listing Type:   | For Rent                 |  |
| Listing ID:     | A11514393                |  |
| Price:          | \$3,500                  |  |
| Bedrooms:       | 1                        |  |
| Bathrooms:      | 1                        |  |
| Square Footage: | 628 Sqft                 |  |
| Year Built:     | 2008                     |  |

### Features



### Address Map

| Country:       | US                            |  |
|----------------|-------------------------------|--|
| State:         | FL                            |  |
| County:        | Miami-Dade County             |  |
| City:          | Miami                         |  |
| Zipcode:       | 33131                         |  |
| Street:        | 950 Brickell Bay Dr<br># 3308 |  |
| Building Name: | THE PLAZA 851<br>BRICKELL CO  |  |
| Floor Number:  | 0                             |  |
| Longitude:     | W81° 48' 35.6''               |  |

Latitude:

## Agent Info



Daniel Lombardi ☎ (305) 695-1600 ☎ (786) 525-6127 ᢂ daniel@lomardiproperties.com