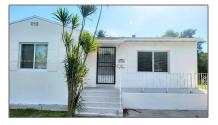

# **Residential Lease For Rent**

1,560 Sqft - 1500 NE 110th St # 1, Miami, Florida 33161

#### Basic **Details**

| Property Type:  | <b>Residential Lease</b> |  |
|-----------------|--------------------------|--|
| Listing Type:   | For Rent                 |  |
| Listing ID:     | A11513967                |  |
| Price:          | \$4,500                  |  |
| Bedrooms:       | 4                        |  |
| Bathrooms:      | 2                        |  |
| Square Footage: | 1,560 Sqft               |  |
| Year Built:     | 1939                     |  |
| Lot Area:       | 6,250 Sqft               |  |