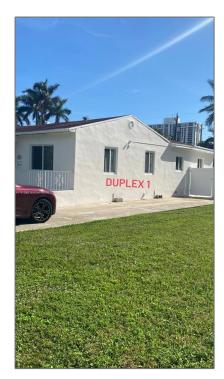

# **Residential Lease For Rent**

1,560 Sqft - 1500 NE 110th St # 1, Miami, Florida 33161

#### Basic **Details**

| Property Type:  | <b>Residential Lease</b> |  |
|-----------------|--------------------------|--|
| Listing Type:   | For Rent                 |  |
| Listing ID:     | A11513967                |  |
| Price:          | \$4,500                  |  |
| Bedrooms:       | 4                        |  |
| Bathrooms:      | 2                        |  |
| Square Footage: | 1,560 Sqft               |  |
| Year Built:     | 1939                     |  |
| Lot Area:       | 6,250 Sqft               |  |